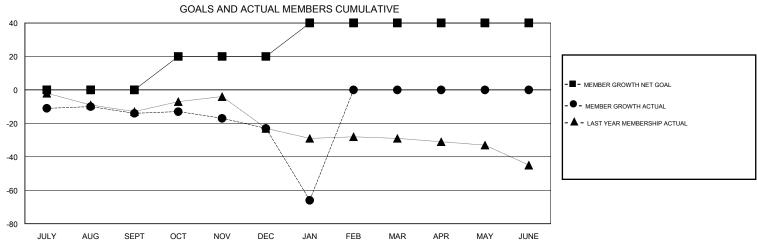

## District 16 N

Results as of: 1/31/2020

| GMT:                  |               |           | GMT CA        |                       |                           |                         |                                              |  |
|-----------------------|---------------|-----------|---------------|-----------------------|---------------------------|-------------------------|----------------------------------------------|--|
|                       | Club          | s         |               | Members               |                           |                         |                                              |  |
| RESULTS FOR 2019-2020 |               |           |               | RESULTS FOR 2019-2020 |                           |                         |                                              |  |
| QUARTER               | NEW CLUB GOAL | NEW CLUBS | DROPPED CLUBS | QUARTER               | MEMBER GROWTH NET<br>GOAL | MEMBER GROWTH<br>ACTUAL | DROPPED MEMBERS ACTUAL (including transfers) |  |
| JULY/AUG/SEPT         | 0             | 0         | 0             | JULY/AUG/SEPT         | 0                         | 18                      | 30                                           |  |
| OCT/NOV/DEC           | 0             | 0         | 0             | OCT/NOV/DEC           | 20                        | 17                      | 25                                           |  |
| JAN/FEB/MAR           | 0             | 0         | 1             | JAN/FEB/MAR           | 20                        | 3                       | 46                                           |  |
| APR/MAY/JUNE          | 0             | 0         | 0             | APR/MAY/JUNE          | 0                         | 0                       | 0                                            |  |

## GOALS AND ACTUAL NEW CLUBS CUMULATIVE

| DROPPED CLUBS: 1  DROPPED MEMBERS |     |                           |                            | 973 (72.67%)<br>366 (27.33%) |     |
|-----------------------------------|-----|---------------------------|----------------------------|------------------------------|-----|
| DECEASED                          | 11  | CLICK HERE FOR CUMULATIVE | TOTAL FAMILY UNIT MEMBERS  |                              | 195 |
| CLUB CANCELLED 32 OTHER 58        |     | MEMBERSHIP DATA           | FAMILY MEMBERS PAYING HALF |                              | 101 |
| TOTAL                             | 101 |                           |                            |                              |     |